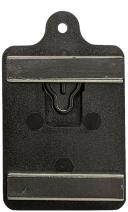

## Bell Tronics KlickFast Magnetic Mount

The Bell Tronics Magnetic Mount allows you to securely attach any KlickFast enabled bodycams, two-way radio or other device to clothing and utility vests.

- Magnetic Mount for Bodycams & Radios
- 4 Strong Industrial Grade Magnets Included
- Does not damage uniforms like Screw-on Docks
- Securest Magnetic Garment Dock on the Market
- Front dock made from Highly Robust Nylon
- Back frame: Sweat wicking ventilation pad
- Fits all KlickFast Studs (Male Connectors)
- Made in Israel
- Do not use with peacemaker

## Specification:

- Weight: 147g (5.17 oz) with magnets
- Dimensions: Dock, 86 X 65mm; Frame, 86 X100mm
- Magnet Material: Neodymium
- Dock Material: Nylon 6
- Frame material: Sweat wicking ventilation pad
- Dock Compatibility: KlickFast