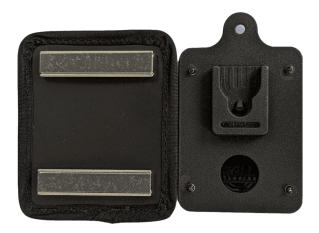

## Bell Tronics KlickFast Magnetic Mount

The Bell Tronics Magnetic Mount allows you to securely attach any KlickFast enabled bodycams, two-way radio or other device to clothing and utility vests.

- Magnetic Mount for Bodycams & Radios
- 4 Strong Industrial Grade Magnets Included
- Does not damage uniforms like Screw-on Docks
- Securest Magnetic Garment Dock on the Market
- Front dock made from Highly Robust Nylon
- Back frame: Sweat wicking ventilation pad
- Fits all KlickFast Studs (Male Connectors)
- Made in Israel
- Do not use with peacemaker

## Specification:

- Weight: 147g (5.17 oz) with magnets
- Dimensions: Dock, 86 X 65mm; Frame, 86 X100mm
- Magnet Material: Neodymium
- Dock Material: Nylon 6
- Frame material: Sweat wicking ventilation pad
- Dock Compatibility: KlickFast