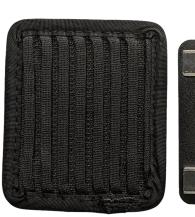

## Bell Tronics KlickFast Magnetic Mount

The Bell Tronics Magnetic Mount allows you to securely attach any KlickFast enabled bodycams, two-way radio or other device to clothing and utility vests.

- Magnetic Mount for Bodycams & Radios
- 4 Strong Industrial Grade Magnets Included
- Does not damage uniforms like Screw-on Docks
- Securest Magnetic Garment Dock on the Market
- Front dock made from Highly Robust Nylon
- Back frame: Sweat wicking ventilation pad
- Fits all KlickFast Studs (Male Connectors)
- Made in Israel
- Do not use with peacemaker

## Specification:

- Weight: 147g (5.17 oz) with magnets
- Dimensions: Dock, 86 X 65mm; Frame, 86 X100mm
- Magnet Material: Neodymium
- Dock Material: Nylon 6
- Frame material: Sweat wicking ventilation pad
- Dock Compatibility: KlickFast